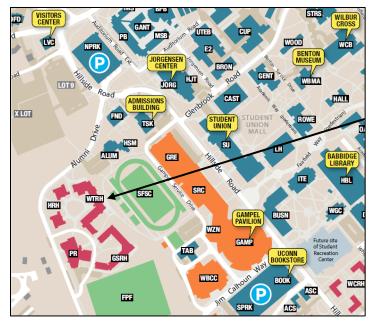

## Directions to UConn: Peter J. Werth Residence Tower (Previously Next Generation Connecticut Hall)

| From North Campus                                                                                                                                                                                                                                                                                                                                                                                                                                                                                                                                | From Center of Campus                                                                                                                                                                                                                                                                                                                                                                                                                                                         | From South Campus                                                                                                                                                                                                                                                                                                                                                                                     |
|--------------------------------------------------------------------------------------------------------------------------------------------------------------------------------------------------------------------------------------------------------------------------------------------------------------------------------------------------------------------------------------------------------------------------------------------------------------------------------------------------------------------------------------------------|-------------------------------------------------------------------------------------------------------------------------------------------------------------------------------------------------------------------------------------------------------------------------------------------------------------------------------------------------------------------------------------------------------------------------------------------------------------------------------|-------------------------------------------------------------------------------------------------------------------------------------------------------------------------------------------------------------------------------------------------------------------------------------------------------------------------------------------------------------------------------------------------------|
| (North Parking Garage,<br>Lodewick's Visitor Center)                                                                                                                                                                                                                                                                                                                                                                                                                                                                                             | (Homer Babbidge Library,<br>Student Union)                                                                                                                                                                                                                                                                                                                                                                                                                                    | (South Parking Garage,<br>Bookstore, Gampel Pavilion)                                                                                                                                                                                                                                                                                                                                                 |
| <ul> <li>From the Visitor's Center or<br/>the North Parking Garage,<br/>walk along Hillside Road until<br/>you reach Alumni Drive</li> <li>Turn right onto Alumni Drive<br/>and walk up the hill</li> <li>You will see Werth Tower on<br/>your left after the Alumni<br/>Center (gray building)</li> <li>Cut through the Alumni Center<br/>driveway and head up the<br/>stairs to the building; or, to<br/>avoid stairs, continue up<br/>Alumni Drive and take a left<br/>into walkway that leads to<br/>back entrance of Werth Tower</li> </ul> | <ul> <li>From the Student Union, cross<br/>Hillside Road heading towards<br/>the Rec Center</li> <li>Walk through the Ticket Office<br/>door to the left of the Rec Center</li> <li>Walk the hallway until you exit<br/>the back of the building</li> <li>Head towards the track and<br/>walk alongside the left of the<br/>track until you reach a cement<br/>walkway</li> <li>Follow the cement walkway up<br/>the hill and Werth Tower will be<br/>on your left</li> </ul> | <ul> <li>From Jim Calhoun Way, walk<br/>down the road in between<br/>Gampel Pavilion and the<br/>Werth Basketball Center</li> <li>This road will bring you to a<br/>small parking lot leading to a<br/>track</li> <li>Turn left and walk alongside<br/>the track until you reach a<br/>walkway</li> <li>Follow the cement walkway<br/>up the hill and Werth Tower<br/>will be on your left</li> </ul> |
| Driving Directors to Campus: http://admissions.ucopp.edu/visit/storrs/directions                                                                                                                                                                                                                                                                                                                                                                                                                                                                 |                                                                                                                                                                                                                                                                                                                                                                                                                                                                               |                                                                                                                                                                                                                                                                                                                                                                                                       |

Driving Directors to Campus: <u>http://admissions.uconn.edu/visit/storrs/directions</u> Park: North or South Parking Garage (P on above map)

Werth Tower GPS Address: 2378 Alumni Drive, Storrs, CT 06269